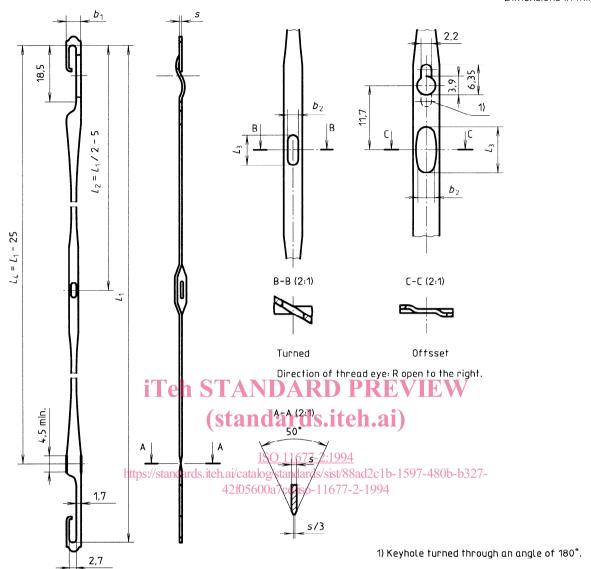

#### 1 Scope

This part of ISO 11677 specifies the main dimensions and tolerances of flat steel healds with open end loops (J-shaped end loops) for use in the textile industry. DARD PREVIEW

For main dimensions and tolerances of C-shaped end toops; see \$0 11677-1:1994, Textile machinery and accessories — Main dimensions of flat steel healds with open end loops — Part 1: C-shaped end loops.

2 Dimensions https://standards.

ISO 11677-2:1994 https://standards.iteh.ai/catalog/standards/sist/88ad2c1b-1597-480b-b327-42f05600a7cd/iso-11677-2-1994

See figure 1 and table 1.

Dimensions in millimetres

Figure 1

Table 1

Dimensions in millimetres

| Cross-section of heald $b_1 \times s$ | Dimensions of thread eye |            | Distance between end loops |                        |     |
|---------------------------------------|--------------------------|------------|----------------------------|------------------------|-----|
|                                       | $L_3$                    | $b_2$      |                            | $L_1^{-1}$ ) $\pm 0.3$ |     |
| 5,5 × 0,3                             | 5,5<br>6,5               | 1,2<br>1,8 | 280                        | 331                    | 382 |
| 5,5 × 0,38                            | 8<br>8,4                 | 2,5<br>3,8 | _                          | 331                    | 382 |