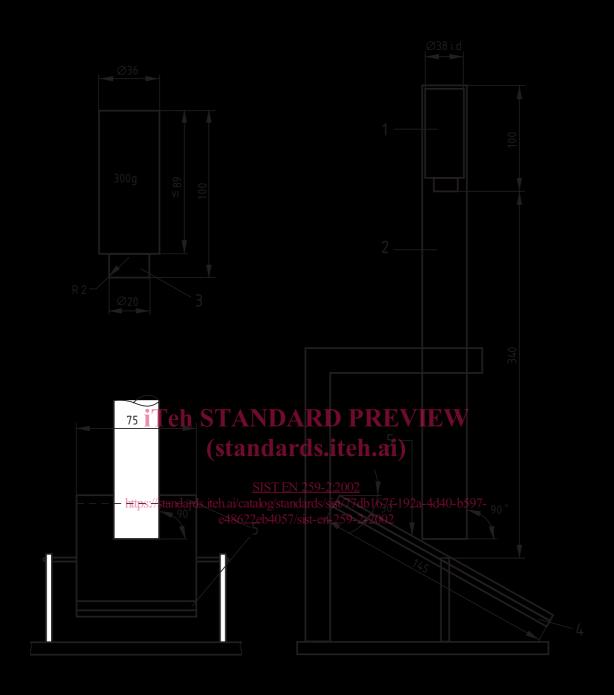

#### Wallcoverings in roll form - Heavy duty wallcoverings - Part 2: Determination of impact resistance

(standards.iteh.ai)

Wandbekleidungen in Rollen - Hoch beanspruchbare Wandbekleidungen - Teil 2: Bestimmung der Stoßfestigkeit SIST EN 259-2:2002