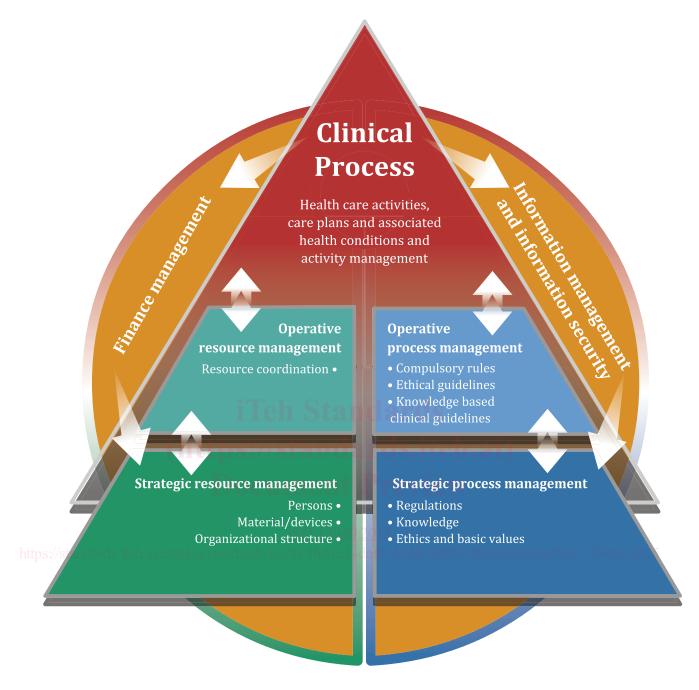

f this system of concepts

To cover continuity of care, concepts are needed from all of these basic process aspects:

- Healthcare/clinical processes
- Management

• Support and ards. iteh. ai/catalog/standards/iso/1c36d1c3-dafb-4146-9089-08ce6b066caf/iso-13940-2015

This system of concepts is based upon the clinical perspective of healthcare, this being the healthcare/clinical processes. All other areas of work in healthcare both relate to and interact with the healthcare/clinical processes. As such, the management aspects of healthcare are identified in the process management areas and similarly the resource support areas are correspondingly identified as outcomes of the support processes. This architecture with the areas around the healthcare/clinical process is described in Figure 1.



Figure 1 — Architecture of the concept areas

#### 0.7 Description and display of concepts

In this International Standard the concepts are grouped into separate clauses. The relationships between the enterprise/information areas that need to be covered are used to structure this International Standard. Each of the concepts are defined and described systematically and their relations are shown in UML models.

Descriptions are framed within tables, following the same pattern, and information is systematically provided for all the concepts presented in <u>Clauses 5</u> to <u>12</u>. Some categories will intentionally be left blank as these are not relevant to a given concept.

Examples are provided wherever they are considered relevant and necessary. However and in general, examples for su