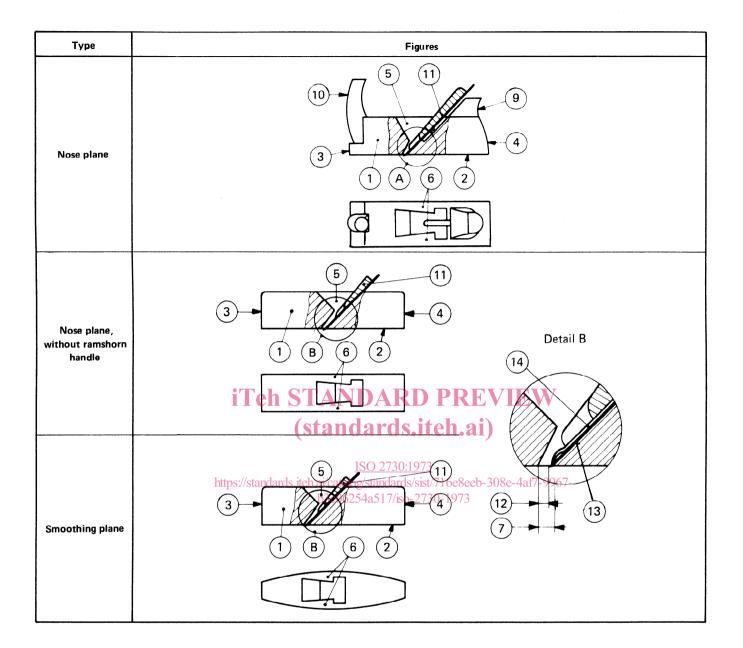

## **3 NOMENCLATURE**

| Type       | Figures                                                                                                                                                                                                                                                                                                                                                                                                                                                                                                                                                                                                                                                                                                                                                                                                                                                                                                                                                                                                                                                                                                                                                                                                                                                                                                                                                                                                                                                                                                                                                                                                                                                                                                                                                                                                                                                                                                                                                                                                                                                                                                                          |
|------------|----------------------------------------------------------------------------------------------------------------------------------------------------------------------------------------------------------------------------------------------------------------------------------------------------------------------------------------------------------------------------------------------------------------------------------------------------------------------------------------------------------------------------------------------------------------------------------------------------------------------------------------------------------------------------------------------------------------------------------------------------------------------------------------------------------------------------------------------------------------------------------------------------------------------------------------------------------------------------------------------------------------------------------------------------------------------------------------------------------------------------------------------------------------------------------------------------------------------------------------------------------------------------------------------------------------------------------------------------------------------------------------------------------------------------------------------------------------------------------------------------------------------------------------------------------------------------------------------------------------------------------------------------------------------------------------------------------------------------------------------------------------------------------------------------------------------------------------------------------------------------------------------------------------------------------------------------------------------------------------------------------------------------------------------------------------------------------------------------------------------------------|
| Try plane  | iTeh STANDARD PREVIEW<br>(standards itch ai/s it |
| Jack plane |                                                                                                                                                                                                                                                                                                                                                                                                                                                                                                                                                                                                                                                                                                                                                                                                                                                                                                                                                                                                                                                                                                                                                                                                                                                                                                                                                                                                                                                                                                                                                                                                                                                                                                                                                                                                                                                                                                                                                                                                                                                                                                                                  |

<sup>1)</sup> At present at the stage of draft.

| Number | Denomination    |
|--------|-----------------|
| 1      | Body            |
| 2      | Sole            |
| 3      | Nose            |
| 4      | Heel            |
| 5      | Box             |
| 6      | Cheeks          |
| 7      | Mouth           |
| 8      | Handle          |
| 9      | Hand protector  |
| 10     | Ramshorn handle |
| 11     | Wedge           |
| 12     | Clearance       |
| 13     | Cut iron        |
| 14     | Coo iron        |