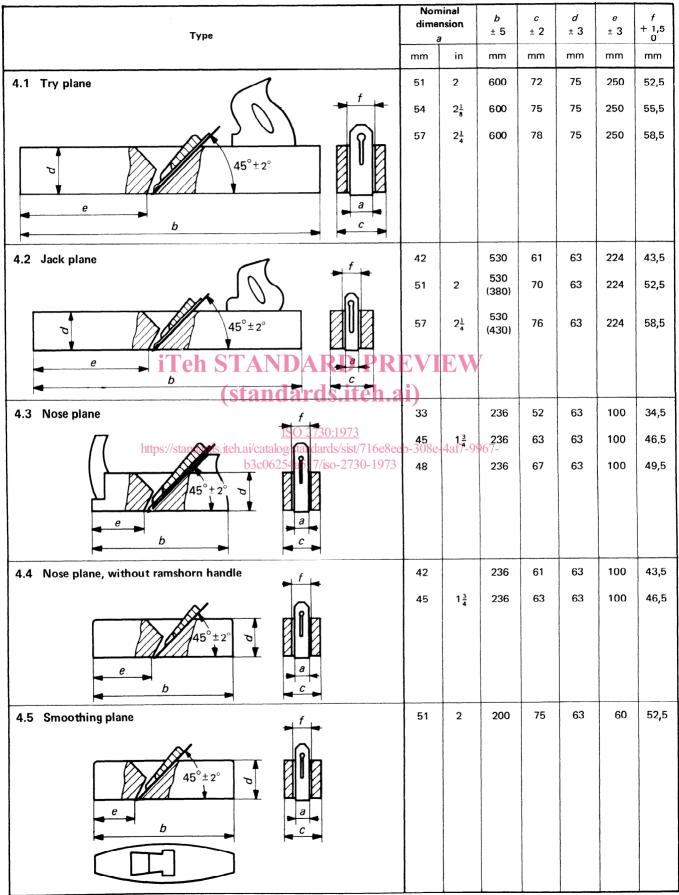

# **4 DIMENSIONS**

#### 5.1 Shape

Wooden bodied planes shall have dimensions in conformity with those shown in section 4 and be well adapted in their shape to be firmly held during operation.