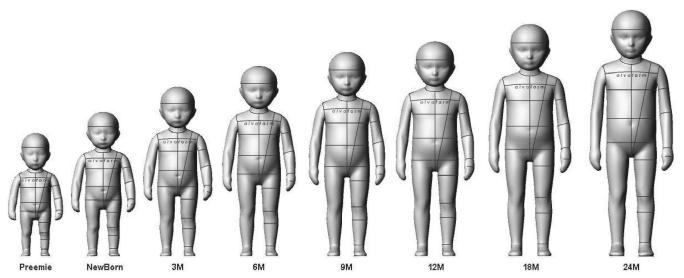

#### INTRODUCTION

These tables were developed from data published by various research organizations. This standard takes into consideration infants' growth patterns reflected in the 2002 charts for the National Center for Health Statistics,<sup>2</sup> the 1977 Anthropometric Study of U.S. Infants and Children conducted by the University of Michigan,<sup>3</sup> AnthroKids, Anthropometric Data of Children<sup>4</sup>, and the 2000 CDC Growth Charts for the United States.<sup>5</sup> All sudden shifts of proportion have been eliminated so as to reflect the gradual growth and development of the infant. To verify the proposed body measurements, a three-dimensional Avatar was created in the size range by Alvanon Inc.<sup>6</sup> for a visual reference and is displayed in the documentation.1